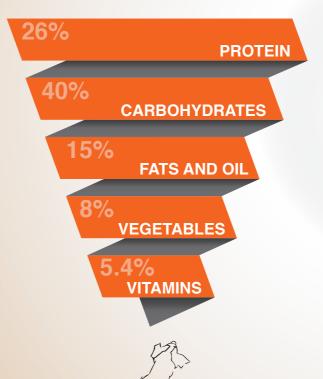

# Feed your dog right, they deserve better

As any dog owner will attest, when left to their own devices dogs will eat pretty much anything...

... but the IPEAL diet for a doq consists of a healthy balanace of animal proteins, carbohydrates, fats, vegetables and vitamins